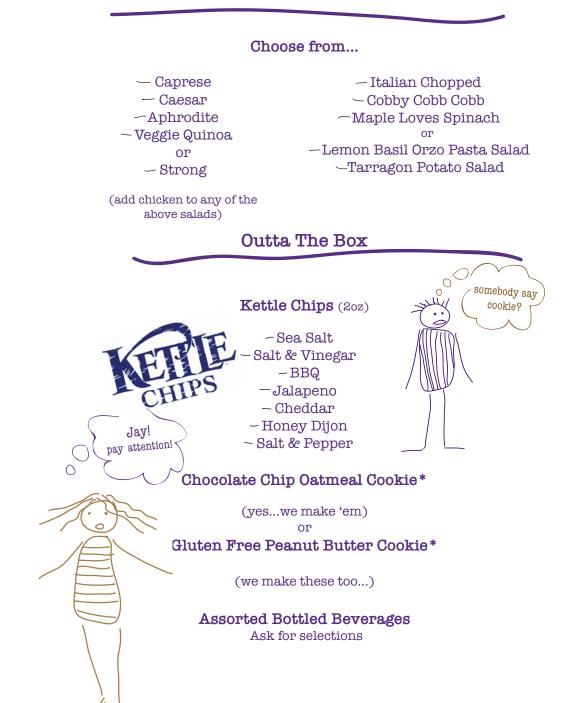

hes.
Each boxed lunch comes attractively presented and includes everything listed in the Peebee's Lunchbox below. All pricing is per Lunchbox.

## Peebee's Lunchbox

## Jay's Lunchbox

FULL Sandwich
 Bag of Kettle Chips
 House-made Cookie\*
 Keepin' it Classy Pack (Napkin, Wet Nap, Mint)

### Peebee's Sandwich+Salad Lunchbox

- ½ Sandwich & 1/2 Salad -House-made Cookie\* Keepin' it Classy Pack (Napkin, Fork, Wet Nap, Mint)

#### Jay's Sandwich+Salad Lunchbox

- FULL Sandwich & 1/2 Salad - House-made Cookie\* Keepin' it Classy Pack (Napkin, Fork, Wet Nap, Mint)

# Sandwich Platters

A perfect way to offer a delicious selection to your guests! Select any of our cold sandwiches from our menu. All sandwiches are cut in half and individually wrapped. Please see menu for sandwich descriptions.





# The Fine Print

Orders All catering orders over 10 people must be received 24 hours in advance, however, we will do our very best to accommodate last minute orders.

Delivery A delivery charge of \$15 MAY be added to all orders

#### Cancellations

They happen, no problem. Any cancellation with at least 4 hours notice before delivery, there's no charge. Any cancellation within 4 hours will be charged 50% of order total.

#### Menu Prices

Prices are based on a minimum of 8 guests Menu prices do not include delivery, sales tax or service staff Prices subject to change Menu items subject to availability For a full description of our menu items go to www.peebeeandjaysonline.com

For any other inquiries:

(805) 220-6912

**PORT HUENEME** (805) 366-0542

15% Gratuity may be charged on all